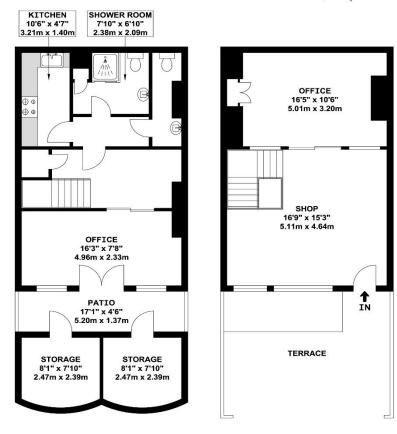

# FLOOR PLAN

#### BENHEIM TERRACE LONDON NW8

LOWER GROUND FLOOR

**GROUND FLOOR** 

#### APPROX. NET FLOOR AREA FLOOR AREA 820.31 SQ. FT / 76.21 SQ. M

WHILST EVERY ATTEMPT HAS BEEN MADE TO ENSURE THE ACCURACY OF THE FLOOR PLAN CONTAINED HERE, MEASUREMENTS OF DOORS, WINDOWS, ROOMS AND ANY OTHER ITEMS ARE APPROXIMATE AND NO RESPONSIBILITY IS TAKEN FOR ANY ERROR, OMISSION, OR MIS-STATEMENT. THIS PLAN IS FOR ILLUSTRATIVE PURPOSES ONLY AND SHOULD BE USED AS SUCH, BY ANY PROSPECTIVE PURCHASER. FLOOR PLANS ARE NOT DONE TO "SCALE".

### Floor Area

820 sq ft (76.2 sqm)