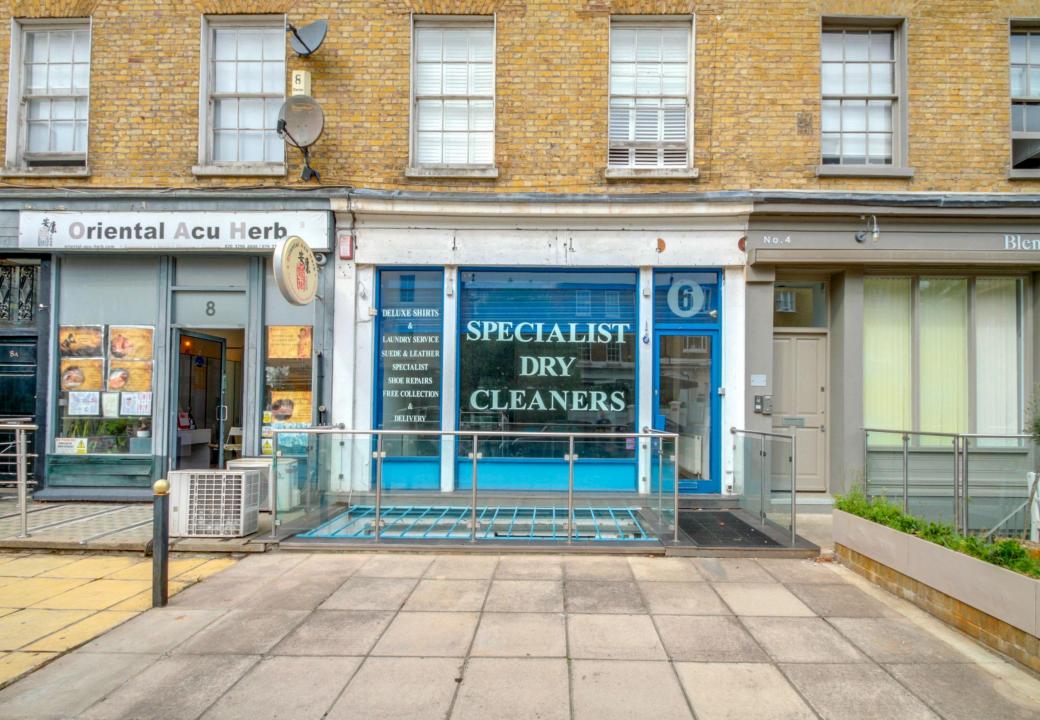

# Description

Forming part of Blenheim Terrace, the property comprises a self contained ground and lower ground floor retail unit.

The ground floor is predominantly open plan with all services to include a kitchen, two W,C's and a shower on the lower ground floor. The unit also benefit from a large front forecourt suitable for a variety of uses subject to licences and consents.

The unit is presented well but requires some updating to include redecoration and some flooring.

The unit can be used for a variety of uses under Class E and viewing is highly recommended.

Ground Floor: 427 sq ft (39.7 sqm)
Basement Floor: 393 sq ft (36.5 sqm) **Total:** 820sq ft (76.2 sqm)